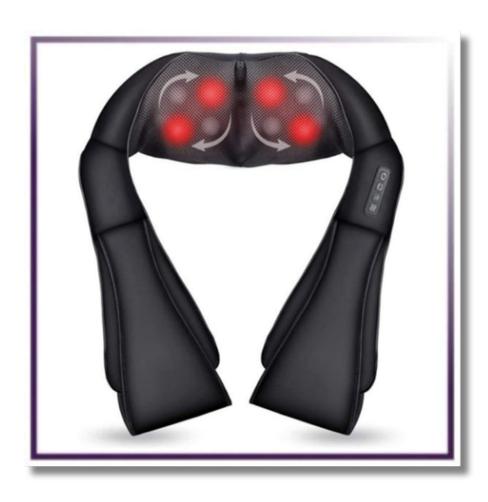

## Elevate relaxation with Eterus Neck and Shoulder Massager

Individuals massage requirements differ depending on their lifestyle, employment, health, and preferences. Office workers who work for lengthy periods of time at a desk are particularly vulnerable to muscular strain in the neck, shoulders, and lower back. Massagers become a remedy, easing stiffness and increasing blood circulation to minimize discomfort and long-term problems caused by prolonged sitting. Athletes and fitness enthusiasts engage in intense physical workouts that generate muscle discomfort and tiredness. Massagers serve as vital tools in their healing process, relieving muscle pain and preventing injuries.

Massagers help the elderly who suffer from age-related muscle stiffness and joint discomfort. Massagers can help those who suffer from chronic pain by momentarily relieving discomfort, releasing endorphins, and improving range of motion. Eterus Neck and Shoulder Massager is a flexible device designed to alleviate pain and tension in various body parts, including the neck, shoulders, back, waist, thighs, and more. In today's demanding environment, people seek massagers to relax their muscles, relieve tension, and achieve mental peace .Eterus Neck and Shoulder Massager offer adaptive solutions to a wide range of needs from various professions and lifestyles.