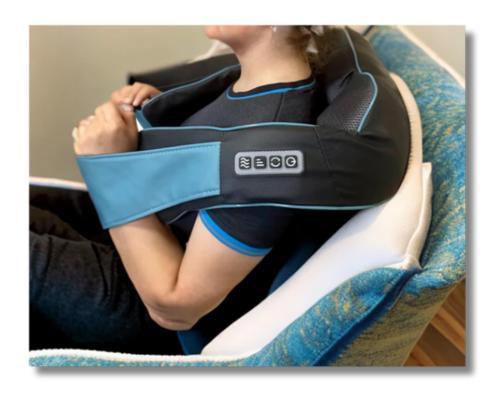

Precision Massage Control with 4 Settings, 3 Speeds, Automatic 15-Minute Timer for an Enhanced Relaxation Experience: This Neck and Shoulder Massager features four unique function buttons, each built for a specific settings like heating, rotation, speed adjustment, and power control. Discover the versatility of three unique speeds for the rotating massage function, which are all easily accessible. Enjoy the extra convenience of a 15-minute auto-timer, which ensures a smooth and automatic massage sessions.