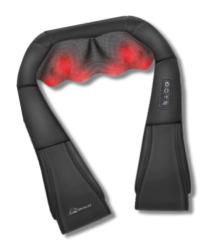

## ELEVATE YOUR EXPERIENCE WITH INFRARED HEAT THERAPY WITH OUR NECK AND BACK MASSAGER:

The infrared heat therapy technique utilized in our Neck and Shoulder Massager offers a holistic approach to neck and back care, promoting muscle relaxation, pain relief, flexibility, blood circulation, and stress reduction. Its combination of massage and heat therapy reduces tension, promotes relaxation, and minimizes discomfort. Users can customize the massage and heat therapy strength to meet their needs, ensuring a pleasant and helpful experience.

**3D kneading rollers and handles on massager:** The 3D kneading rollers on our Eterus massager can rotate both clockwise and counterclockwise, mimicking human hand movements. This results in a more intense and therapeutic massage, which targets particular regions to reduce muscular tension with more precision. Users may utilize the heat massager's handles to apply more pressure to regions that require deeper therapy, increasing the intensity and efficacy of the massage. This specific approach encourages more control and consistency.