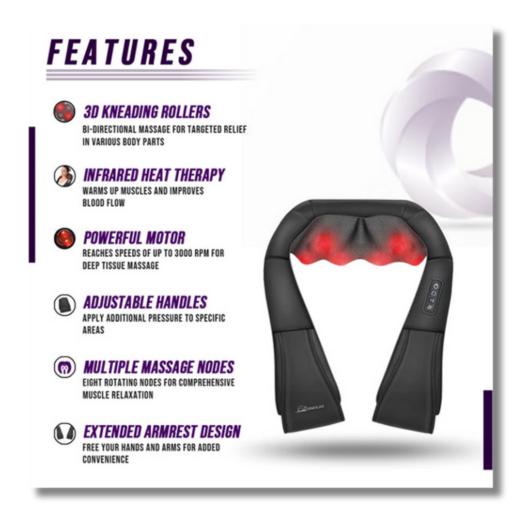

**Bi-Directional Massage technique for enhanced recovery, deep sleep and improved mobility:** This massager's two-way movement replicates the sensation of a customized massage, providing a unique and comprehensive experience. This function ensures more muscular activation, reducing tension and facilitating relaxation. It efficiently targets specific regions by simulating the natural movements of hands, resulting in a customized and relaxing massage. Users like the versatility of both clockwise and anti-clockwise motions, which adapt to different preferences and improve overall comfort.

Eight Rotating Nodes Providing deep Shiatsu massage effects: Our massager's eight revolving nodes approach for deep shiatsu massage ensures a more accomplish and effective experience. This allows for improved coverage, deeper penetration into muscles, and greater flexibility in adjusting the massage intensity, ensuring the benefits of shiatsu massage throughout the body.

Precision Massage Control with 4 Settings, 3 Speeds, Automatic 15-Minute Timer for an Enhanced Relaxation Experience: This Neck and Shoulder Massager features four unique function buttons, each built for a specific settings like heating, rotation, speed adjustment, and power control. Discover the versatility of three unique speeds for the rotating massage function, which are all easily accessible. Enjoy the extra convenience of a 15-minute auto-timer, which ensures a smooth and automatic massage sessions.

**3D kneading rollers and handles on massager:** The 3D kneading rollers on our Eterus massager can rotate both clockwise and counterclockwise, mimicking human hand movements. This results in a more intense and therapeutic massage, which targets particular regions to reduce muscular tension with more precision. Users may utilize the heat massager's handles to apply more pressure to regions that require deeper therapy, increasing the intensity and efficacy of the massage. This specific approach encourages more control and consistency.